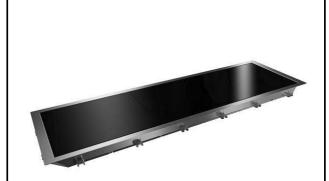

# Drop-In Drop-in tempered glass top (6 GN container capacity)

| ITEM #  |  |
|---------|--|
| MODEL # |  |
| NAME #  |  |
| SIS #   |  |
| AIA#    |  |
| AIA "   |  |

341019 (D04H6)

Drop-in tempered glass top (6 GN container capacity)

#### Item No.

Designed to be positioned in flush installation providing improved cleanability and suitable for modern design installations. Designed to serve the food in plates, casseroles, pans. Electronic overheating protection. Digital control with temperature display with precise adjustment (0,1°C). Fully compliant HACCP digital controls include visible alarms. Special design etched foil heating elements to maximize heat transmission on the surface for having the same temperature on the whole surface. Ideal for elegant buffet to display warm food, such as pizza, bun, etc. thanks to the extended surface top. It comes with stylish black coloured tempered heated glass with integrated etched foil elements and stainless steel framed. AISI 304 Stainless steel frame with rounded corners to facilitate cleaning operations. Heating elements connected to the bottom include safety thermostat. Food introduced at the correct temperature maintains its core temperature according to Afnor Standards.

#### **Main Features**

- Electronic overheating protection.
- Precise temperature control and setting at 0,1°C.
- As standard the product comes with digitally controlled thermostat which is in line of HACCP norms and provides visual alarm as a warning of the increasing or decreasing temperatures.
- Designed to serve the food in plates, casseroles, pans
- It comes with stylish black coloured tempered heated glass with integrated etched foil elements and stainless steel framed.
- Special design etched foil heating elements to maximize heat transmission on the surface for having the same temperature on the whole surface.
- Ideal for elegant buffet to display warm food, such as pizza, bun, etc. thanks to the extended surface top.
- CB and CE certifed by a third party notified body.
- Designed to be positioned in flush installation providing improved cleanability and suitable for modern design installations.
- Available drop-in dimensions: 1, 2, 3, 4, 5, 6 GN.
- Food introduced at the correct temperature maintains its core temperature according to Afnor Standards.