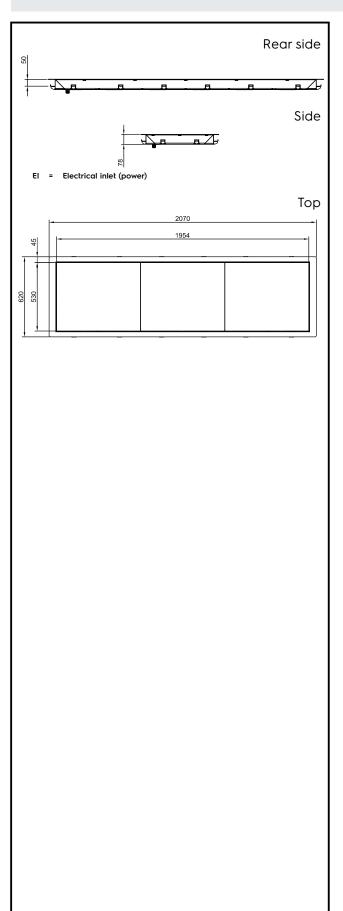

#### APPROVAL:

Drop-In Drop-in tempered glass top (6 GN container capacity)

**Electric** 

220-240 V/1N ph/50/60 Hz

Supply voltage: Hz

Electrical power max: 1.76 kW

**Key Information:** 

External dimensions,

Width: 2070 mm

External dimensions,

Depth: 620 mm

External dimensions,

Height: 80 mm Net weight: 37.6 kg Shipping weight: 72 kg Shipping height: 420 mm Shipping width: 660 mm Shipping depth: 2110 mm Shipping volume: 0.58 m<sup>3</sup> Set temperature: +105 / +115 °C