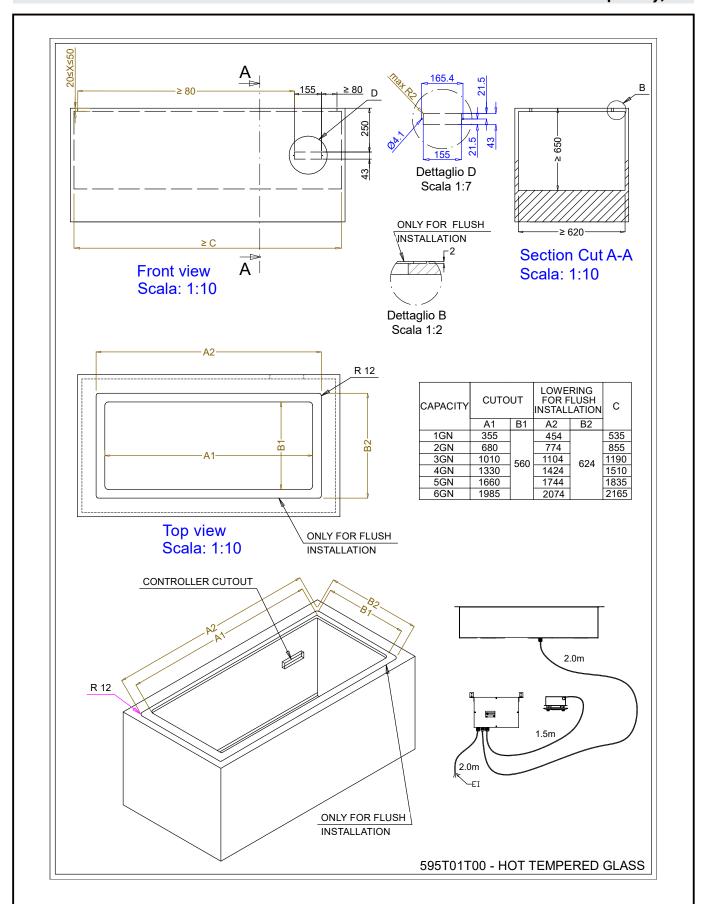

#### **Main Features**

- Electronic overheating protection.
- Precise temperature control and setting at 0,1°C.
- As standard the product comes with digitally controlled thermostat which is in line of HACCP norms and provides visual alarm as a warning of the increasing or decreasing temperatures.
- Designed to serve the food in plates, casseroles, pans
- It comes with stylish black coloured tempered heated glass with integrated etched foil elements and stainless steel framed.
- Special design etched foil heating elements to maximize heat transmission on the surface for having the same temperature on the whole surface.
- Ideal for elegant buffet to display warm food, such as pizza, bun, etc. thanks to the extended surface top.
- CB and CE certifed by a third party notified body.
- Designed to be positioned in flush installation providing improved cleanability and suitable for modern design installations.
- Available drop-in dimensions: 1, 2, 3, 4, 5, 6 GN.
- Food introduced at the correct temperature maintains its core temperature according to Afnor Standards.

### Construction

- Electronic control with temperature display.
- AISI 304 Stainless steel frame with rounded corners to facilitate cleaning operations
- IPx4 water protection.
- Heating elements connected to the bottom include safety thermostat.